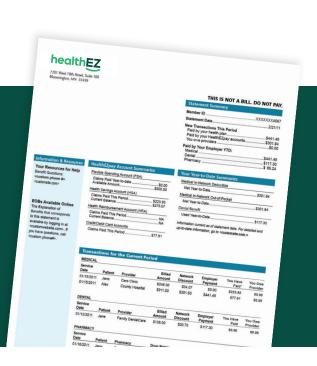

#### One simple statement

We consolidate all of your monthly healthcare expenses into one simple statement. This statement eliminates confusion and provides information about year-to-date deductible and out-of-pocket maximums, and itemized transactions during the current billing period.