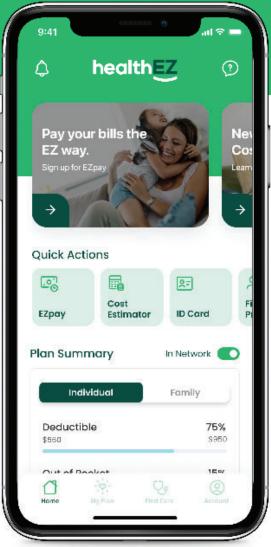

Manage your health benefits without all the headaches

Download the free myHealthEZ app to view your benefits, manage and pay bills, locate care providers near you, and access your digital insurance cardright from your phone.

#### $\mathbf{\nabla}_{\mathbf{0}}$ Find a provider

Search local healthcare professionals and filter results by location and specialty to find the right care provider for you and your family.

#### **EZchoice**

EZchoice makes provider choice easy and medical costs transparent so you can be confident that you are not overspending on your medical care.