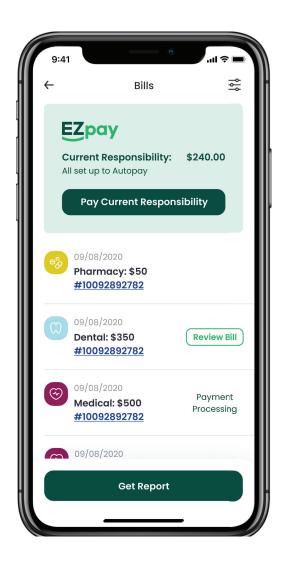

## **EZ**pay

#### Seamless online payments

EZpay is HealthEZ's online payment system that allows you to easily and quickly pay your portion of medical bills with your payment of choice, including credit and debit cards, and HSA accounts.

After you set up EZpay, we will notify you via email each time we process a bill of yours. Your options are:

- · Approve Payment
- Decline Payment
- Do not respond

If you do not respond and have a card on file, EZpay will pay your portion automatically. The automatic payment is processed:

- Two days for bills under \$250
- Five days for bills over \$250